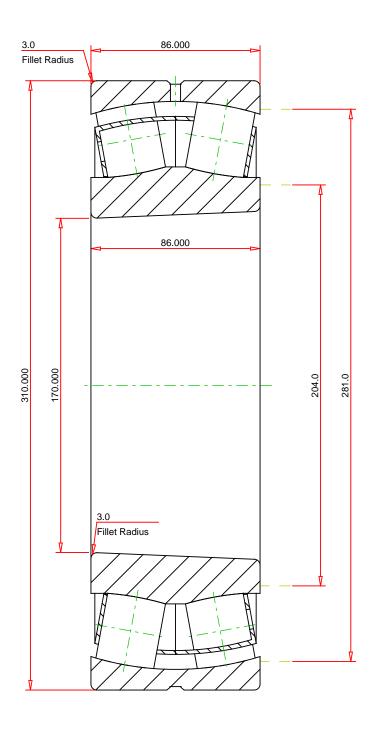

## **METRIC UNITS**

| Number of Rollers Per Row | 18    |    |
|---------------------------|-------|----|
| ISO Factor e              | 0.26  |    |
| ISO Factor Y0             | 2.55  |    |
| ISO Factor Y1             | 2.61  |    |
| ISO Factor Y2             | 3.89  |    |
| Bearing Weight            |       | kg |
| Cage Type                 | EJ    |    |
| Cage Material             | Steel |    |
| Bore Taper                | 1/12  |    |
|                           |       |    |

THE TIMKEN COMPANY NORTH CANTON, OHIO USA

22234KEJW33C3 SRB ASSEMBLY

Dynamic Radial Rating (Two Rows) Static Radial Rating

1290000 1590000

Ν

Every reasonable effort has been made to ensure the accuracy of the information contained in this writing, but no liability is accepted for errors, omissions or for any other reason.