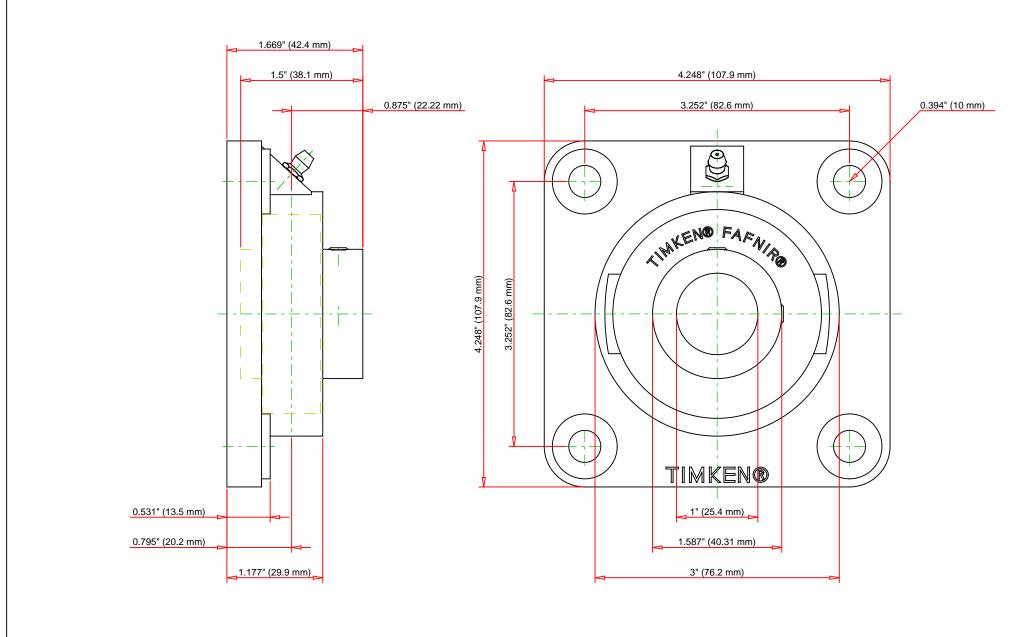

| Bearing Number                 | GYM1100KRRB |     |       | 너지 |        |
|--------------------------------|-------------|-----|-------|----|--------|
| Load Ratings - C <sub>r</sub>  | 4850        | lbf | 21600 | N  | ָרָ" ו |
| Load Ratings - C <sub>0r</sub> | 2530        | lbf | 11300 | N  |        |
| Weight                         | 2.07        | lb  | 0.94  | kg | THE    |
| Bolt Size                      | M6x1        |     |       |    | NORT   |

## YCJM1

Fafnir® Four-Bolt Flanged Mounted Bearings Setscrew Locking

Every reasonable effort has been made to ensure the accuracy of the information contained in this writing, but no liability is accepted for errors, omissions or for any other reason.