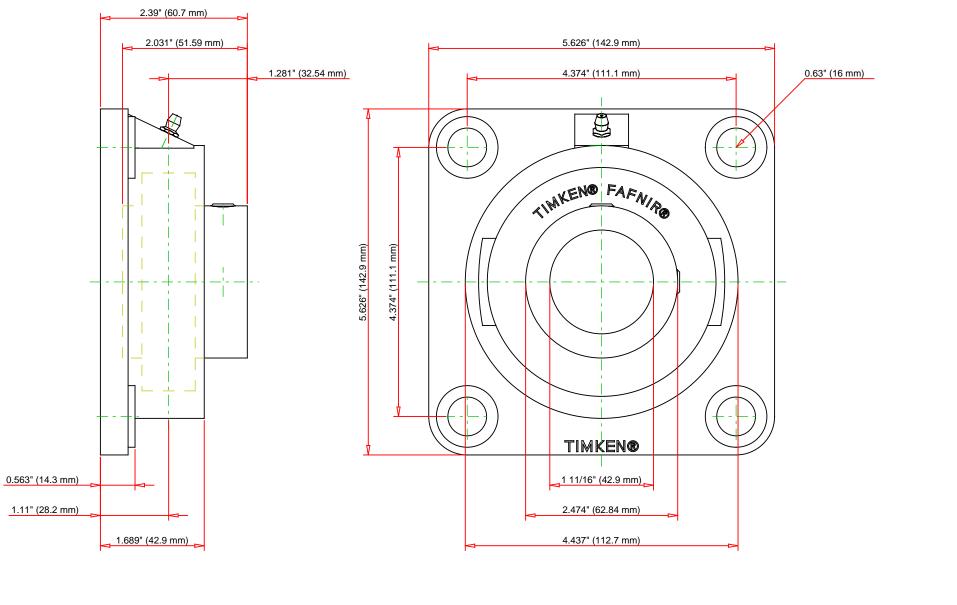

|                                                                                                                                                                                        | Bearing Number                 | GYM1111KRRB |       |         |   |                        | YCJM1 11/16                                                    |
|----------------------------------------------------------------------------------------------------------------------------------------------------------------------------------------|--------------------------------|-------------|-------|---------|---|------------------------|----------------------------------------------------------------|
|                                                                                                                                                                                        | Load Ratings - Cr              | 8740        | lbf : | 38900 1 | N |                        | Fafnir® Four-Bolt Flanged Mounted Bearings<br>Setscrew Locking |
|                                                                                                                                                                                        | Load Ratings - C <sub>0r</sub> | 5210        | lbf : | 23200   | N |                        |                                                                |
|                                                                                                                                                                                        | Weight                         | 7.27        | lb :  | 3.3 k   | g | THE TIMKEN COMPANY     |                                                                |
|                                                                                                                                                                                        | Bolt Size                      | M10x1.5     |       |         |   | NORTH CANTON, OHIO USA |                                                                |
| Every reasonable effort has been made to ensure the accuracy of the information contained in this writing, but no liability is accepted for errors, omissions or for any other reason. |                                |             |       |         |   |                        | FOR DISCUSSION ONLY                                            |