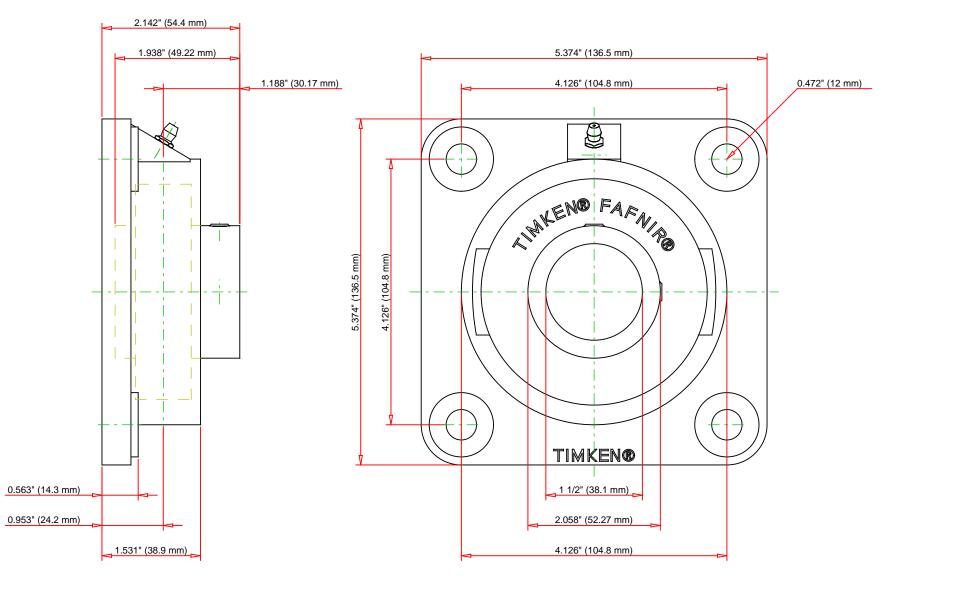

|                                                                                                                                                                                           | Bearing Number                 | GYM1108KRRB |          |    |                        | YCJM1 1/2                                                      |
|-------------------------------------------------------------------------------------------------------------------------------------------------------------------------------------------|--------------------------------|-------------|----------|----|------------------------|----------------------------------------------------------------|
|                                                                                                                                                                                           | Load Ratings - Cr              | 8160 l      | of 36300 | N  | TIMIKEN®               | Fafnir® Four-Bolt Flanged Mounted Bearings<br>Setscrew Locking |
|                                                                                                                                                                                           | Load Ratings - C <sub>0r</sub> | 4600 l      | of 20500 | N  |                        |                                                                |
|                                                                                                                                                                                           | Weight                         | 5.78        | lb 2.62  | kg | THE TIMKEN COMPANY     |                                                                |
|                                                                                                                                                                                           | Bolt Size                      | M8x1.25     |          |    | NORTH CANTON, OHIO USA |                                                                |
| Every reasonable effort has been made to ensure the accuracy of the information contained in this writing, but no liability is accepted for errors,<br>omissions or for any other reason. |                                |             |          |    |                        | FOR DISCUSSION ONLY                                            |