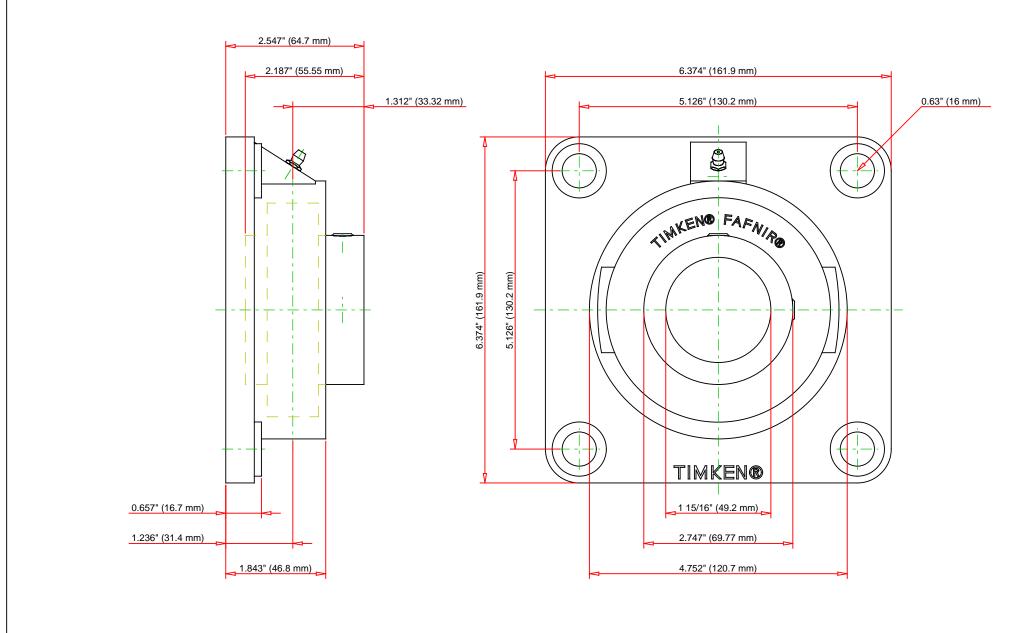

| Bearing Number                 | GYM1115KRRB |     |       |    |
|--------------------------------|-------------|-----|-------|----|
| Load Ratings - C <sub>r</sub>  | 10800       | lbf | 48100 | N  |
| Load Ratings - C <sub>0r</sub> | 6570        | lbf | 29200 | N  |
| Weight                         | 7.14        | lb  | 3.24  | kg |
| Bolt Size                      | M10x1.5     |     |       |    |

## YCJM1 15/16

Fafnir® Four-Bolt Flanged Mounted Bearings Setscrew Locking

Every reasonable effort has been made to ensure the accuracy of the information contained in this writing, but no liability is accepted for errors, omissions or for any other reason.