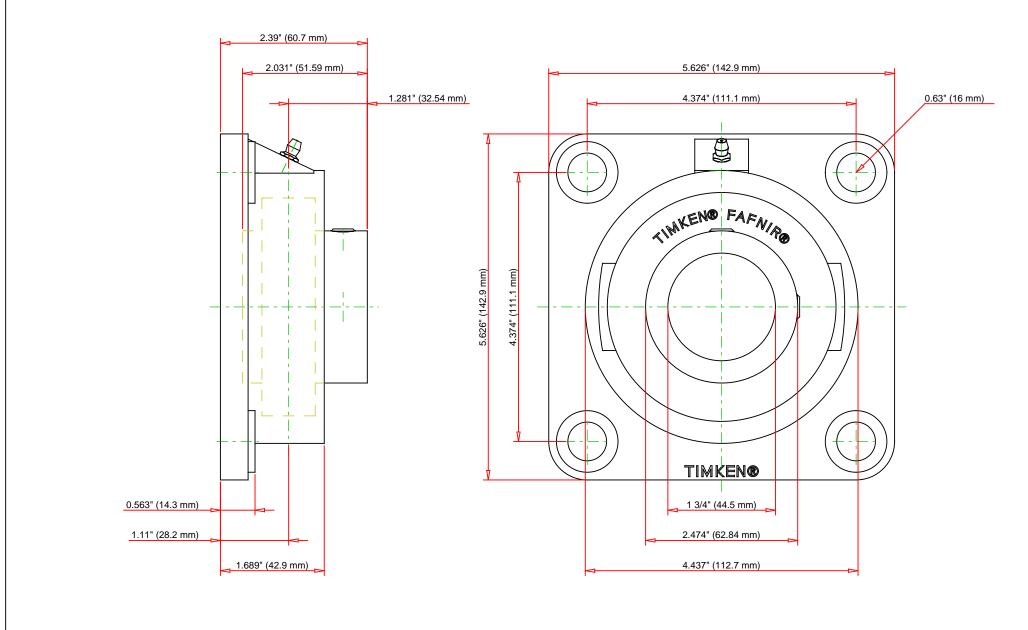

| Bearing Number                 | GYM1112KRRB |     |       |    |  |
|--------------------------------|-------------|-----|-------|----|--|
| Load Ratings - C <sub>r</sub>  | 8740        | lbf | 38900 | N  |  |
| Load Ratings - C <sub>0r</sub> | 5210        | lbf | 23200 | N  |  |
| Weight                         | 7.27        | lb  | 3.3   | kg |  |
| Bolt Size                      | M10x1.5     |     |       |    |  |

THE TIMKEN COMPANY
NORTH CANTON, OHIO USA

YCJM1 3/4

Fafnir® Four-Bolt Flanged Mounted Bearings Setscrew Locking

Every reasonable effort has been made to ensure the accuracy of the information contained in this writing, but no liability is accepted for errors, omissions or for any other reason.