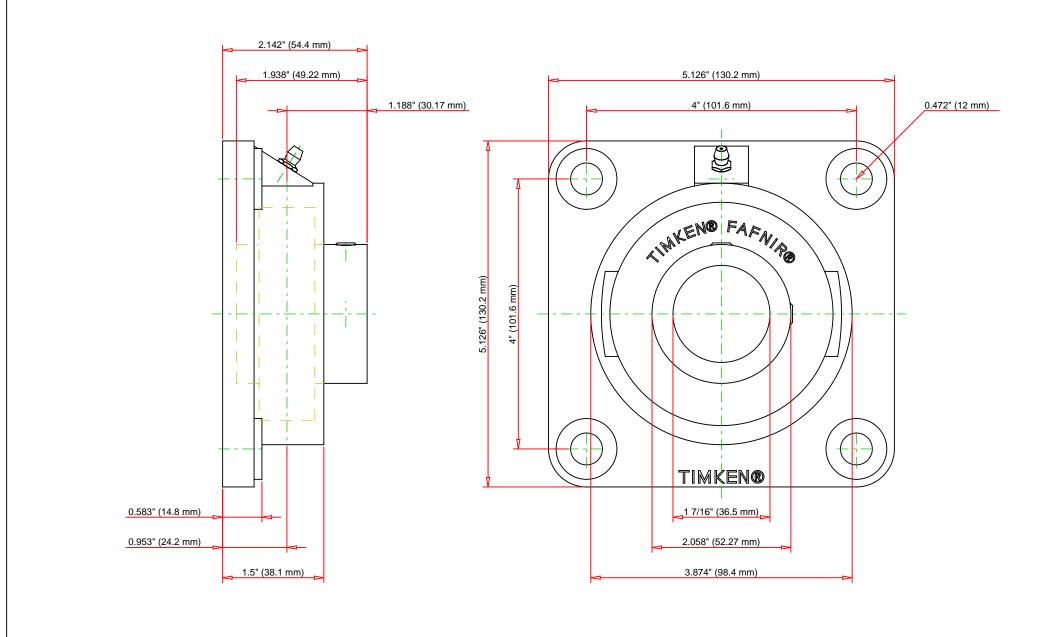

| Bearing Number                 | GYM1107KRRB |     |       | <u> </u> |                  |
|--------------------------------|-------------|-----|-------|----------|------------------|
| Load Ratings - C <sub>r</sub>  | 8130        | lbf | 36200 | N        | "]["             |
| Load Ratings - C <sub>0r</sub> | 4460        | lbf | 19800 | N        |                  |
| Weight                         | 5.11        | lb  | 2.32  | kg       | THE              |
| Bolt Size                      | M8x1.25     |     |       |          | NOR <sup>-</sup> |

## YCJM1 7/16

Fafnir® Four-Bolt Flanged Mounted Bearings Setscrew Locking

Every reasonable effort has been made to ensure the accuracy of the information contained in this writing, but no liability is accepted for errors, omissions or for any other reason.