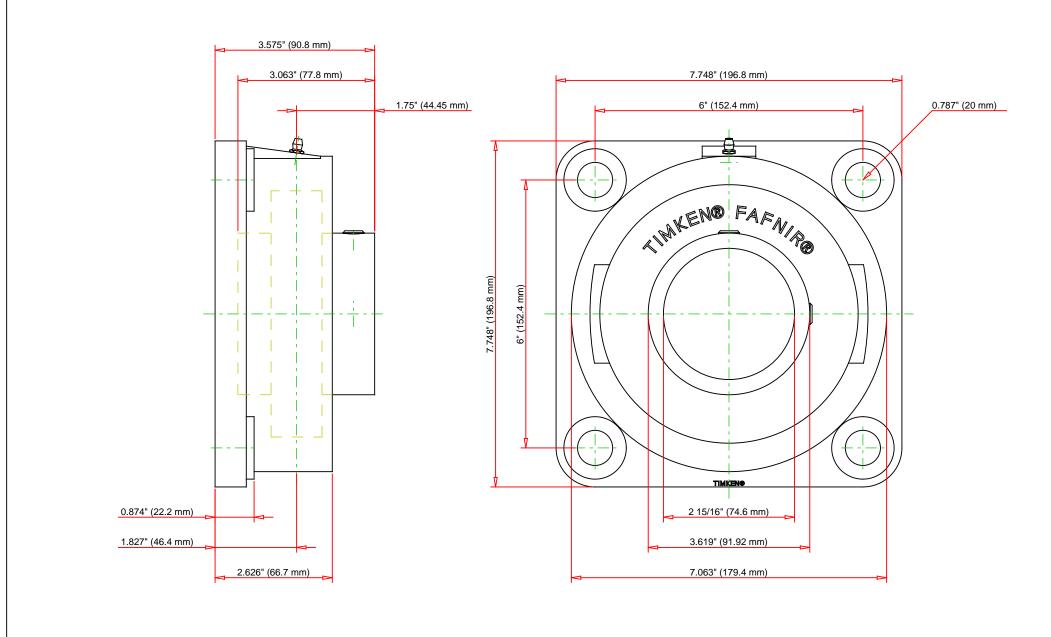

| Bearing Number                 | GYM1215KRRB |     |       |    |   |
|--------------------------------|-------------|-----|-------|----|---|
| Load Ratings - C <sub>r</sub>  | 17900       | lbf | 79400 | N  |   |
| Load Ratings - C <sub>0r</sub> | 12200       | lbf | 54200 | N  |   |
| Weight                         | 17.25       | lb  | 7.82  | kg | Т |
| Bolt Size                      | M12x1.75    |     |       |    |   |

THE TIMKEN COMPANY
NORTH CANTON, OHIO USA

YCJM2 15/16

Fafnir® Four-Bolt Flanged Mounted Bearings Setscrew Locking

FOR DISCUSSION ONLY

Every reasonable effort has been made to ensure the accuracy of the information contained in this writing, but no liability is accepted for errors, omissions or for any other reason.