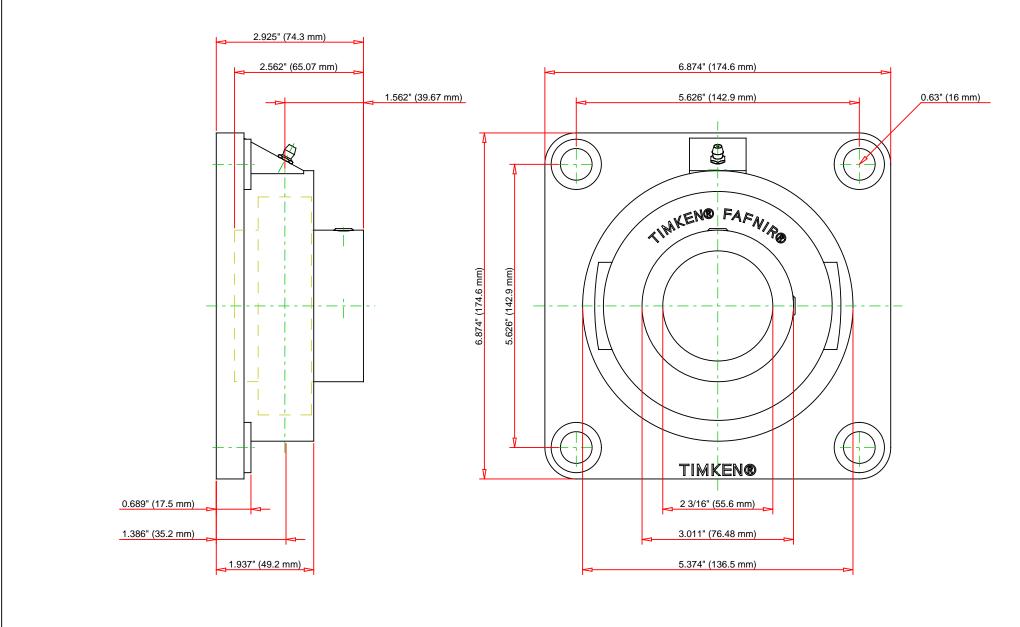

| Bearing Number                 | GYM1203KRRB |     |       |    |
|--------------------------------|-------------|-----|-------|----|
| Load Ratings - C <sub>r</sub>  | 13100       | lbf | 58200 | N  |
| Load Ratings - C <sub>0r</sub> | 8080        | lbf | 35900 | N  |
| Weight                         | 9.69        | lb  | 4.4   | kg |
| Bolt Size                      | M10x1.5     |     |       |    |

TIMIKEN®

THE TIMKEN COMPANY
NORTH CANTON, OHIO USA

YCJM2 3/16

Fafnir® Four-Bolt Flanged Mounted Bearings Setscrew Locking

Every reasonable effort has been made to ensure the accuracy of the information contained in this writing, but no liability is accepted for errors, omissions or for any other reason.