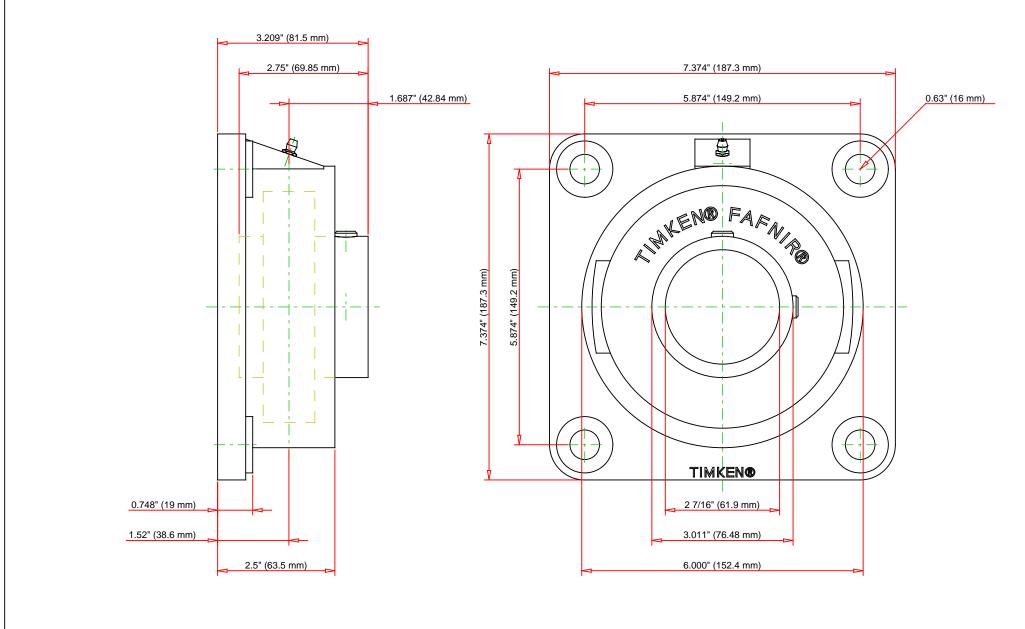

## YCJM2 7/16

Fafnir® Four-Bolt Flanged Mounted Bearings Setscrew Locking

Every reasonable effort has been made to ensure the accuracy of the information contained in this writing, but no liability is accepted for errors, omissions or for any other reason.