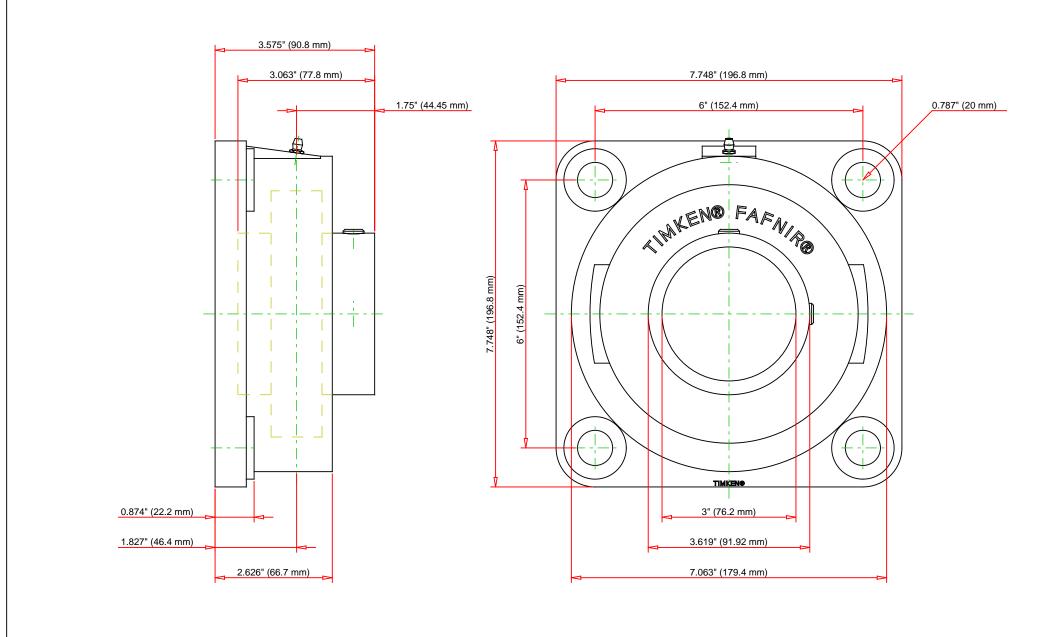

## YCJM3

Fafnir® Four-Bolt Flanged Mounted Bearings Setscrew Locking

Every reasonable effort has been made to ensure the accuracy of the information contained in this writing, but no liability is accepted for errors, omissions or for any other reason.