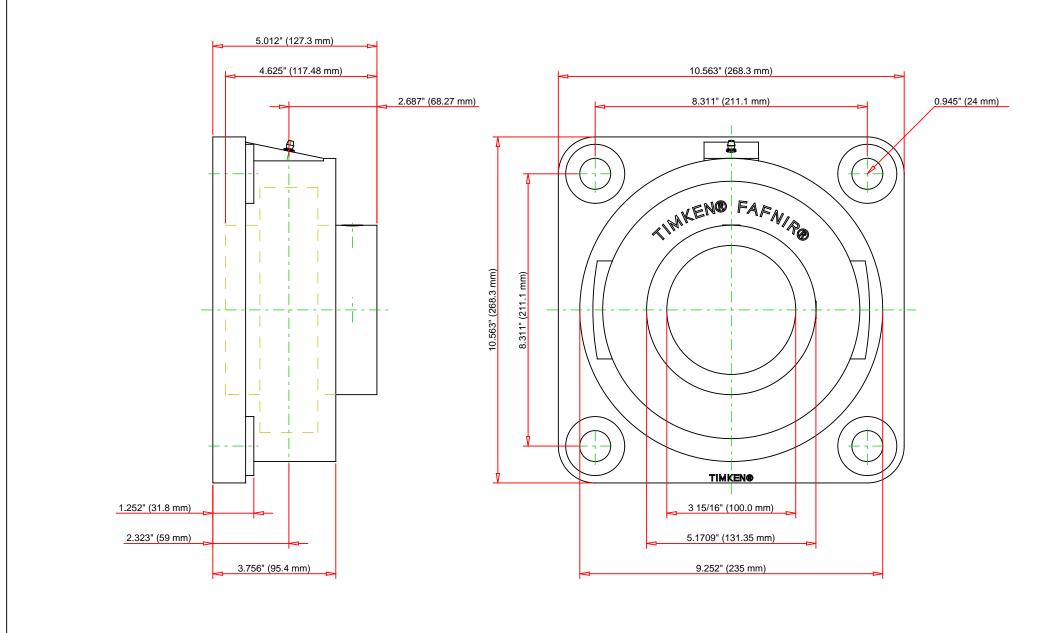

| Bearing Number                 | GYM1315KRRB |     |        | Г  |    |
|--------------------------------|-------------|-----|--------|----|----|
| Load Ratings - C <sub>r</sub>  | 33200       | lbf | 147500 | N  |    |
| Load Ratings - C <sub>0r</sub> | 23500       | lbf | 104400 | N  |    |
| Weight                         | 43.6        | lb  | 19.78  | kg | TI |
| Bolt Size                      | 5/8         |     |        |    | ١  |

## YCJM3 15/16

Fafnir® Four-Bolt Flanged Mounted Bearings Setscrew Locking

Every reasonable effort has been made to ensure the accuracy of the information contained in this writing, but no liability is accepted for errors, omissions or for any other reason.