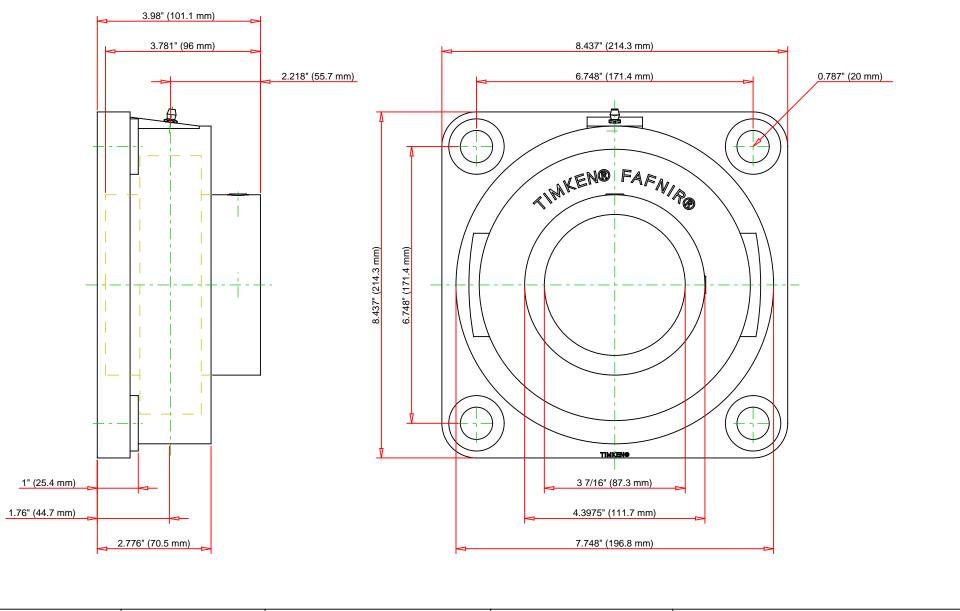

|                                                                                                                                                                                        | Bearing Number                 | GYM1307KRRB |     |        |    | ᡢ᠇᠋᠋᠋᠋ᠠ᠋ᡗ᠋᠋ᢩ᠘᠘᠘᠘       | YCJM3 7/16                                                     |
|----------------------------------------------------------------------------------------------------------------------------------------------------------------------------------------|--------------------------------|-------------|-----|--------|----|------------------------|----------------------------------------------------------------|
|                                                                                                                                                                                        | Load Ratings - Cr              | 23900       | lbf | 106400 | N  | TIMIKEN®               | Fafnir® Four-Bolt Flanged Mounted Bearings<br>Setscrew Locking |
|                                                                                                                                                                                        | Load Ratings - C <sub>0r</sub> | 16100       | lbf | 71500  | N  |                        |                                                                |
|                                                                                                                                                                                        | Weight                         | 31.53       | lb  | 14.3   | kg | THE TIMKEN COMPANY     |                                                                |
|                                                                                                                                                                                        | Bolt Size                      | 1/2         |     |        |    | NORTH CANTON, OHIO USA |                                                                |
| Every reasonable effort has been made to ensure the accuracy of the information contained in this writing, but no liability is accepted for errors, omissions or for any other reason. |                                |             |     |        |    |                        | FOR DISCUSSION ONLY                                            |