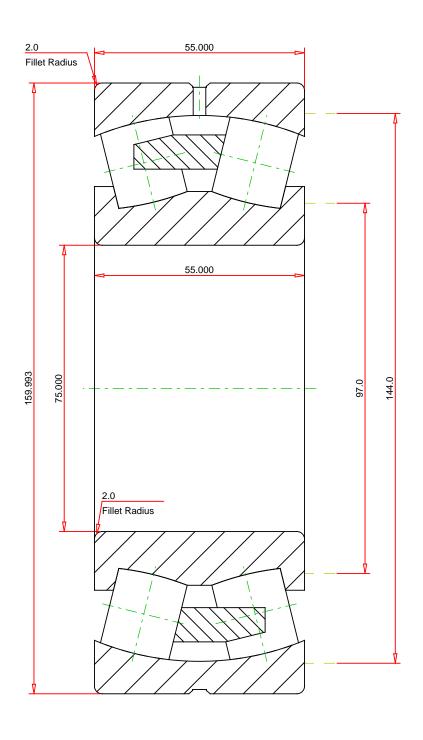

## **METRIC UNITS**

| Number of Rollers Per Row ISO Factor e ISO Factor Y0 ISO Factor Y1 ISO Factor Y2 Bearing Weight Cage Type                                                                              | 14<br>0.33<br>2.00<br>2.04<br>3.04<br>5.4 kg |                        | 22315EMW33W800C4<br>SRB ASSEMBLY          |
|----------------------------------------------------------------------------------------------------------------------------------------------------------------------------------------|----------------------------------------------|------------------------|-------------------------------------------|
| Cage Material                                                                                                                                                                          | Brass                                        |                        |                                           |
|                                                                                                                                                                                        |                                              | THE TIMKEN COMPANY     |                                           |
|                                                                                                                                                                                        |                                              | NORTH CANTON, OHIO USA | Dynamic Radial Rating (Two Rows) 450000 N |
|                                                                                                                                                                                        |                                              |                        | Static Radial Rating 478000 N             |
| Every reasonable effort has been made to ensure the accuracy of the information contained in this writing, but no liability is accepted for errors, omissions or for any other reason. |                                              |                        | FOR DISCUSSION ONLY                       |