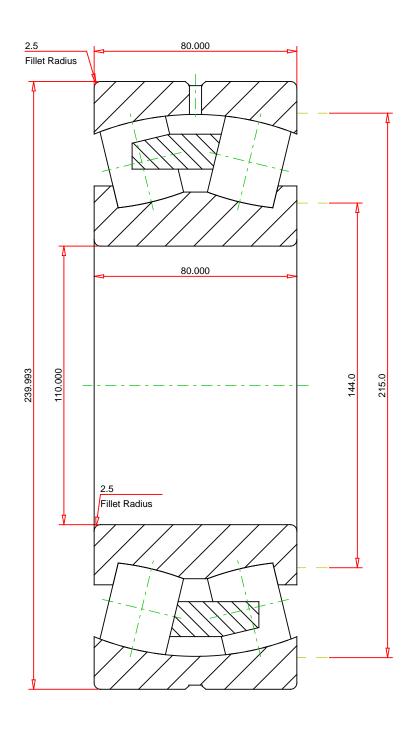

## **METRIC UNITS**

| Number of Rollers Per Row ISO Factor e ISO Factor Y0 ISO Factor Y1 ISO Factor Y2 Bearing Weight Cage Type                                                                              | 15<br>0.32<br>2.04<br>2.08<br>3.10<br>17.8 |                        | 22322EMW33W800C4<br>SRB ASSEMBLY          |
|----------------------------------------------------------------------------------------------------------------------------------------------------------------------------------------|--------------------------------------------|------------------------|-------------------------------------------|
| Cage Material                                                                                                                                                                          | Brass                                      |                        |                                           |
|                                                                                                                                                                                        |                                            | THE TIMKEN COMPANY     |                                           |
|                                                                                                                                                                                        |                                            | NORTH CANTON, OHIO USA | Dynamic Radial Rating (Two Rows) 949000 N |
|                                                                                                                                                                                        |                                            |                        | Static Radial Rating 1050000 N            |
| Every reasonable effort has been made to ensure the accuracy of the information contained in this writing, but no liability is accepted for errors, omissions or for any other reason. |                                            |                        | FOR DISCUSSION ONLY                       |