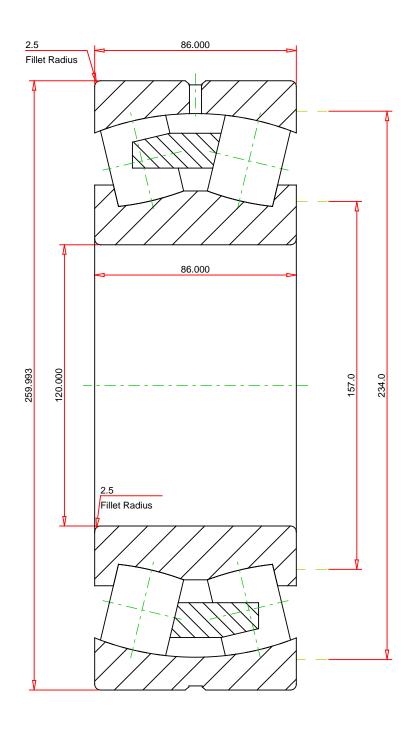

THE TIMKEN COMPANY
NORTH CANTON, OHIO USA

22324EMW33W800C4 SRB ASSEMBLY

Dynamic Radial Rating (Two Rows) Static Radial Rating 1080000 1210000

Ν

Every reasonable effort has been made to ensure the accuracy of the information contained in this writing, but no liability is accepted for errors, omissions or for any other reason.